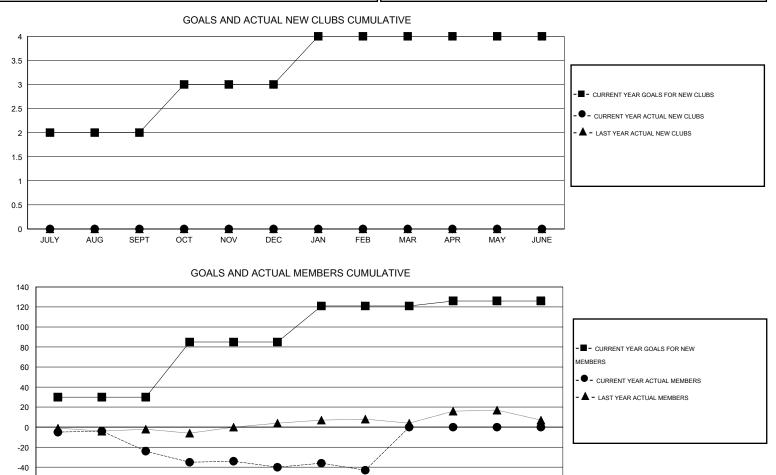

## Judy Hankom GMT:

| GMT: Judy Hankom LOCA        |                  |           | LOCATIC          | TION NORTH DAKOTA |                              |                    |                                     |                    | GMT CA 1         |
|------------------------------|------------------|-----------|------------------|-------------------|------------------------------|--------------------|-------------------------------------|--------------------|------------------|
| Clubs                        |                  |           |                  |                   | Members                      |                    |                                     |                    |                  |
| RESULTS FOR 2015-2016        |                  |           |                  |                   | RESULTS FOR 2015-2016        |                    |                                     |                    |                  |
| QUARTER                      | NEW CLUB<br>GOAL | NEW CLUBS | DROPPED<br>CLUBS | NET<br>GAIN/LOSS  | QUARTER                      | NEW MEMBER<br>GOAL | CHARTER AND<br>NEW MEMBERS<br>ADDED | DROPPED<br>MEMBERS | NET<br>GAIN/LOSS |
| JULY/AUG/SEPT<br>OCT/NOV/DEC | 2<br>1           | 0<br>0    | 1<br>0           | -1<br>0           | JULY/AUG/SEPT<br>OCT/NOV/DEC | 30<br>55           | 27<br>16                            | 51<br>32           | -24<br>-16       |
| JAN/FEB/MAR<br>APR/MAY/JUNE  | 1<br>0           | 0<br>0    | 0<br>0           | 0<br>0            | JAN/FEB/MAR<br>APR/MAY/JUNE  | 36<br>5            | 19<br>0                             | 22<br>0            | -3<br>0          |

FEB

MAR

APR

MAY

JUNE

-60

JULY

AUG

SEPT

OCT

NOV

DEC

JAN